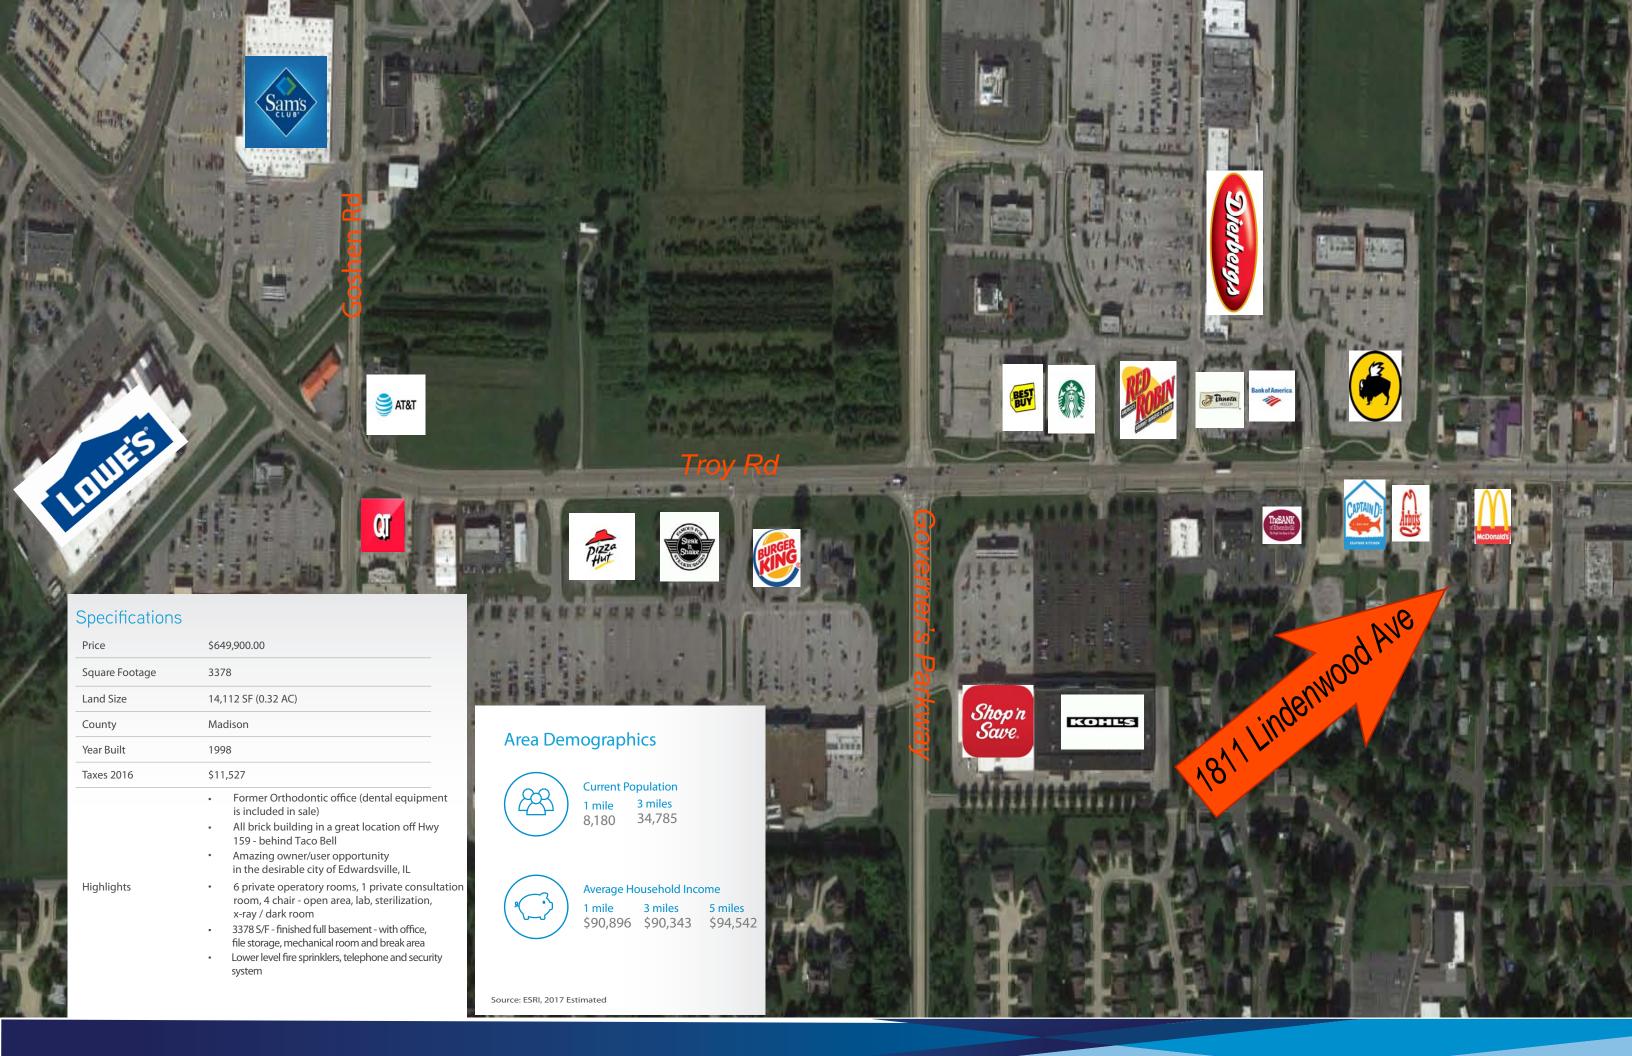

#### **SALE INFORMATION:**

For Sale: Yes Sale Price: \$649.900

Sale Price/SF: **CAP Rate:** GRM:

NOI:

### **SQUARE FOOT INFO:**

| Building Total:  | 3,378 SF |
|------------------|----------|
| Total Available: | 3,378 SF |
| Direct Lease:    | 0 SF     |
| Sublease:        | 0 SF     |
| Office:          | 3,378 SF |
| Retail:          | 0 SF     |
| Min Divisible:   | 3,378 SF |
| Max Contiguous:  | 3,378 SF |

# LAND MEASUREMENTS:

0.32 Acres: 98 FT Frontage: Depth: 144 FT

Edwardsville

Orthodontist

**Property Tax:** 

2016

Tax Year:

### **PROPERTY INFORMATION:**

Parcel No: 14-2-15-21-04-402-002 TIF: No Parking: 16 Madison No County: **Enterprise Zone: Surface Type:** Concrete **B-2 Commercial** Yes 17.900 - Route Zoning: Survey: **Traffic Count:** 159 \$11.527.12

#### **Comments**

Prime location off IL-159 corridor, behind Taco Bell in Edwardsville, IL. 17,900 Cars pass Taco Bell daily. Off-preimise signage easement located on frontage. Amazing owner/user, dental office in desirable Edwardsville, IL. Full basement with private entrance.