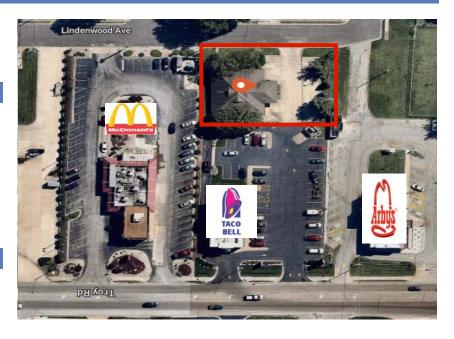

#### **Comments**

Prime location off IL-159 corridor, behind Taco Bell in Edwardsville, IL. 17,900 Cars pass Taco Bell daily. Off-preimise signage easement located on frontage. Amazing owner/user, dental office in desirable Edwardsville, IL. Full basement with private entrance.