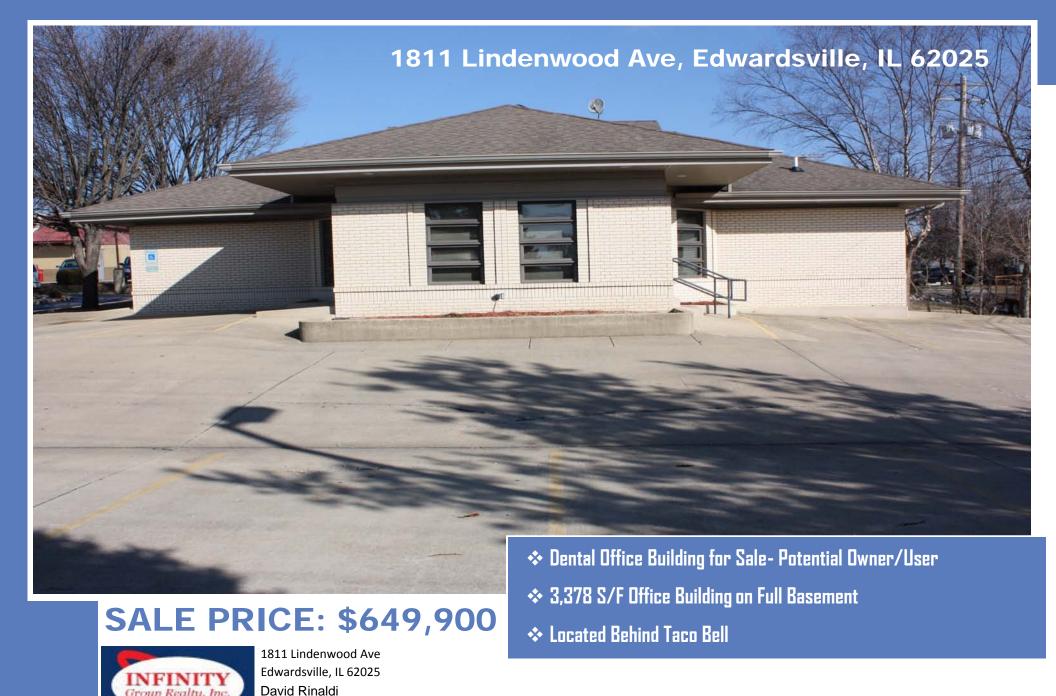

#### **SALE INFORMATION:**

For Sale: Yes Sale Price: \$649.900

Sale Price/SF: **CAP Rate:** GRM:

NOI:

#### **Comments**

Prime location off IL-159 corridor, behind Taco Bell in Edwardsville, IL. 17,900 Cars pass Taco Bell daily. Off-preimise signage easement located on frontage. Amazing owner/user, dental office in desirable Edwardsville, IL. Full basement with private entrance.